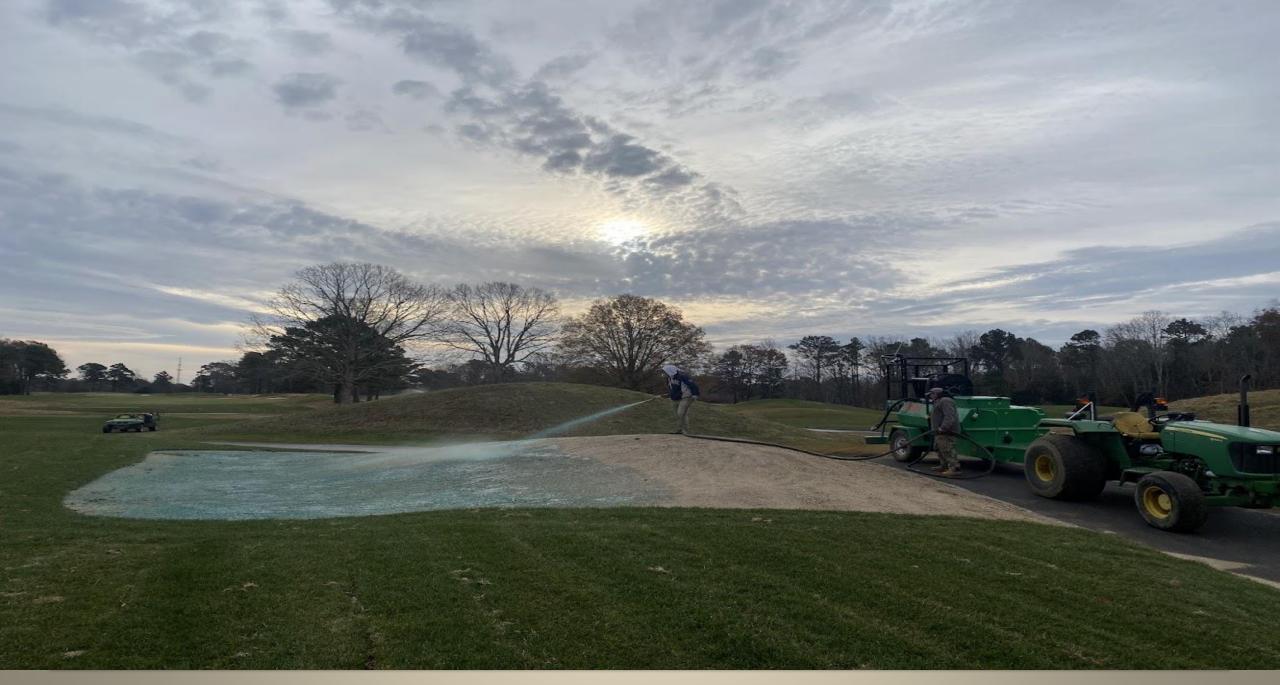

#### Better Billy Install

- Install of Better Billy Bunker liner on 16 greenside bunker
- Bunker gravel is installed behind drainage and dried
- Better Billy polymer is heated and sprayed as a liquid – this dries in a few hours and hardens to create the liner