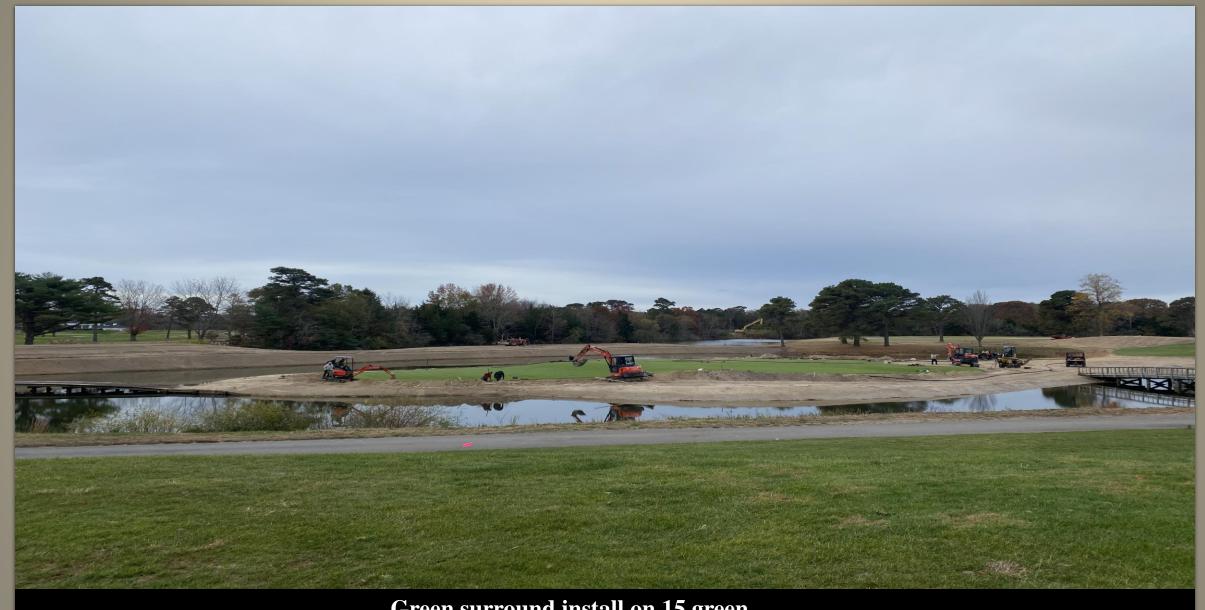

# Irrigation Update

- > 11-17 completed tee to green
- Remaining irrigation work includes adjusting arcs and leveling heads

Green surround install on 15 green

- 3 new greenside bunkers
- Newly shaped and lined fairway bunker
- Newly shaped tee tops and surrounds
- Green surround to be resodded tall fescue