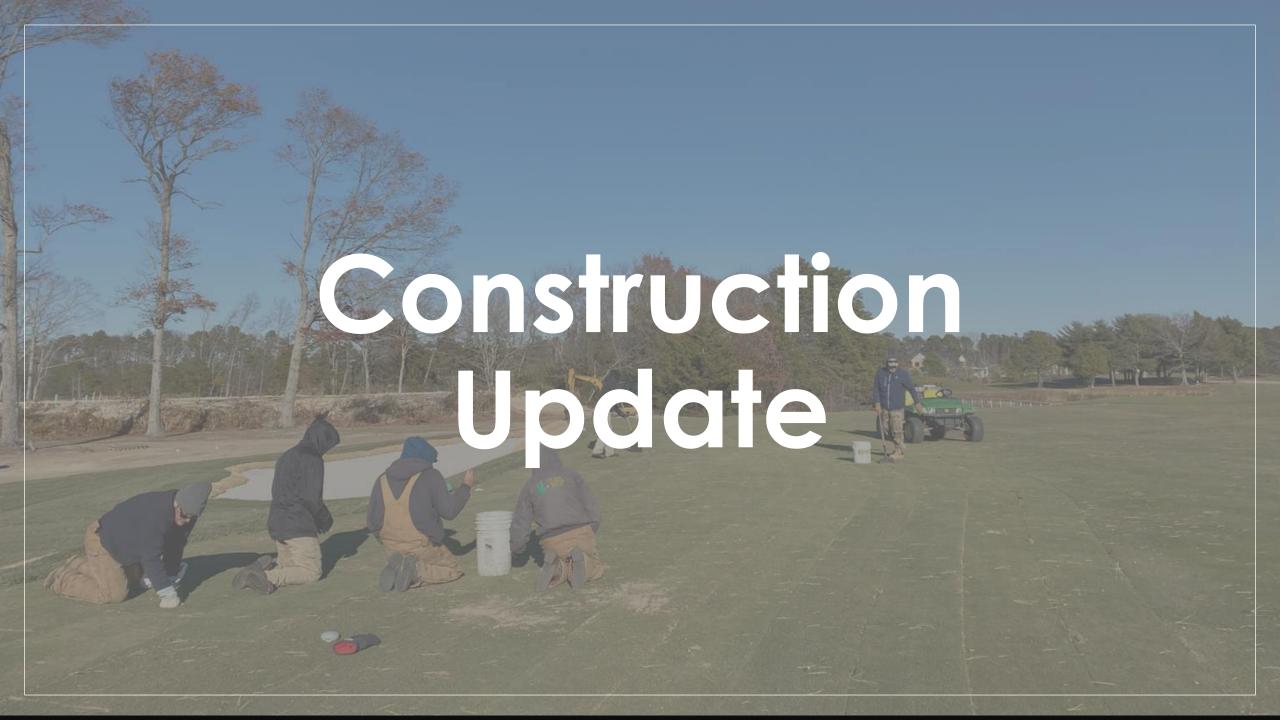

#### **Stone Harbor Golf Club**

## Golf Course Renovations Winter 2024 update

December 11,2024