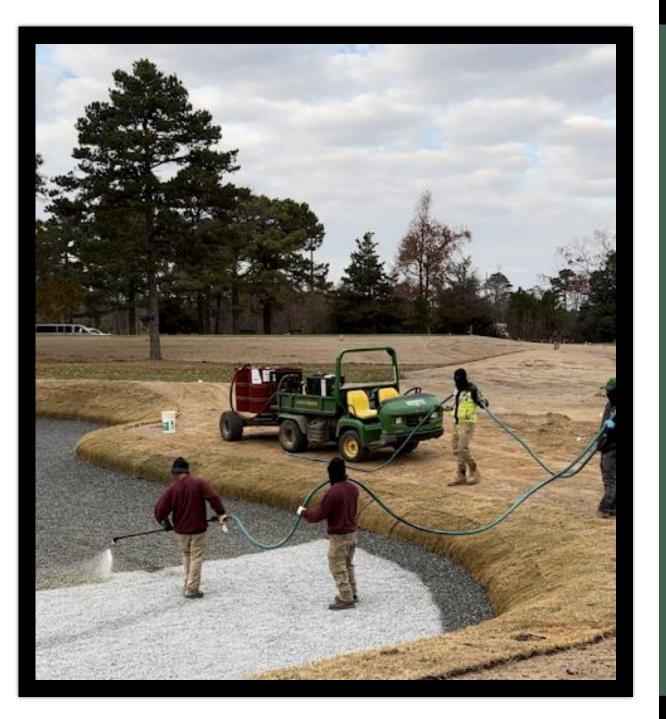

#### Better Billy Install

- Install of Better Billy Bunker liner on 16 greenside bunker
- Bunker gravel is installed behind drainage and dried
- Better Billy polymer is heated and sprayed as a liquid – this dries in a few hours and hardens to create the liner