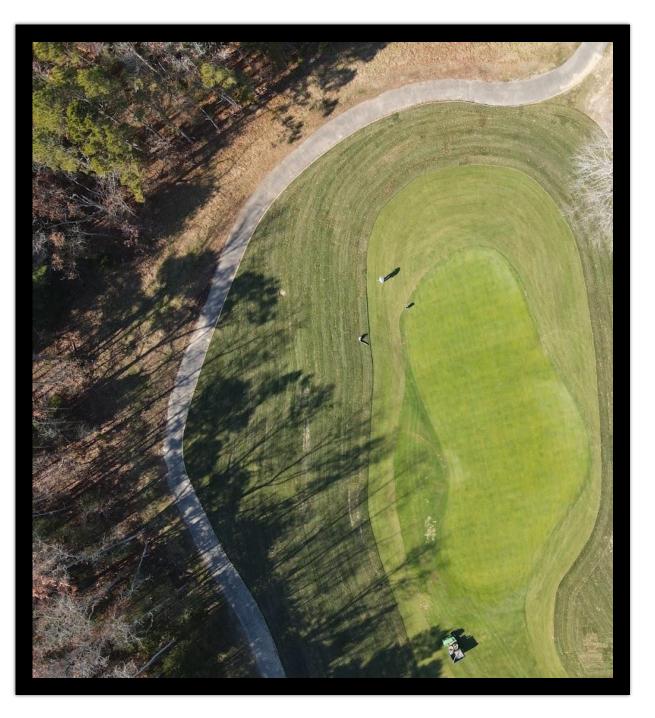

- Sodding now completed tee to green
- Fine fescue sodded on bunker native mounds
- Cart path shaping tee to green in progress

New fairway lines on 16