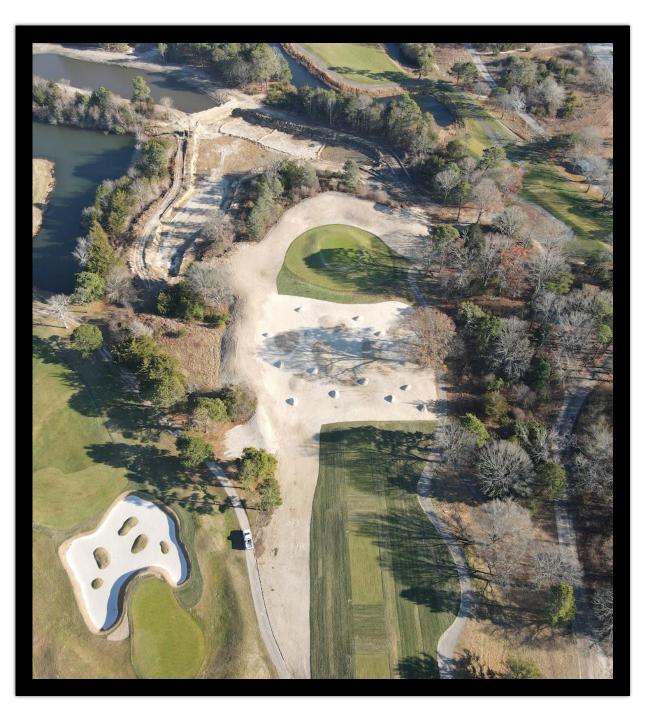

# Irrigation Update

- > 11-17 completed tee to green
- Remaining irrigation work includes adjusting arcs and leveling heads

Green surround install on 15 green

- 3 new greenside bunkers
- Newly shaped and lined fairway bunker
- Newly shaped tee tops and surrounds
- Green surround to be resodded tall fescue

Sand install and compaction of sand on 11 greenside bunkers

- Hole complete and sodded tee to green
- Fine fescue native areas seeded behind pro tee
- Bentgrass rolled tee to green this will be done multiple times before opening