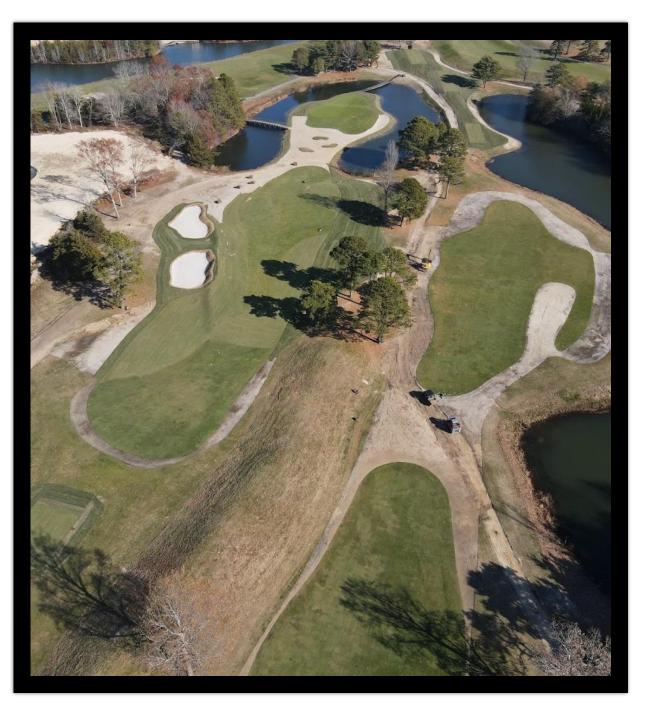

# Irrigation Update

- > 11-17 completed tee to green
- Remaining irrigation work includes adjusting arcs and leveling heads

Green surround install on 15 green

- 3 new greenside bunkers
- Newly shaped and lined fairway bunker
- Newly shaped tee tops and surrounds
- Green surround to be resodded tall fescue

Sand install and compaction of sand on 11 greenside bunkers

- Hole complete and sodded tee to green
- Fine fescue native areas seeded behind pro tee
- Bentgrass rolled tee to green this will be done multiple times before opening