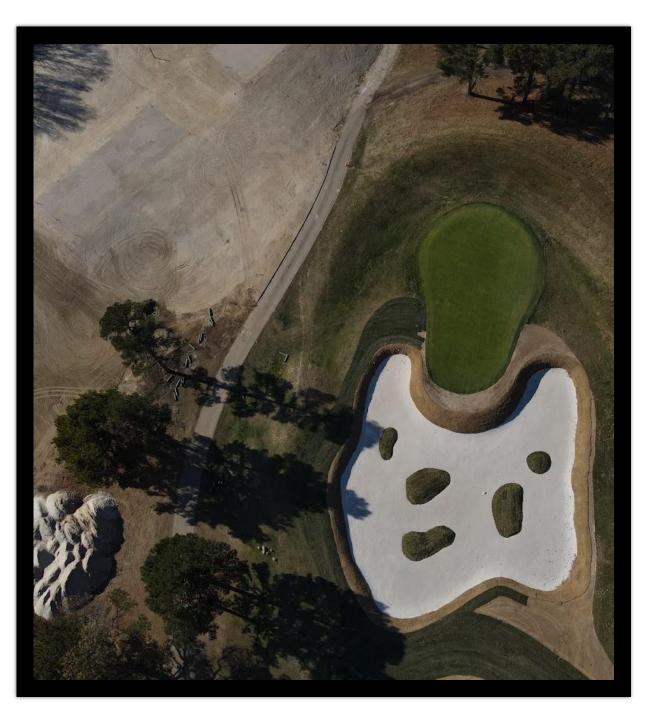

# Irrigation Update

- > 11-17 completed tee to green
- Remaining irrigation work includes adjusting arcs and leveling heads

Green surround install on 15 green

- 3 new greenside bunkers
- Newly shaped and lined fairway bunker
- Newly shaped tee tops and surrounds
- Green surround to be resodded tall fescue

Sand install and compaction of sand on 11 greenside bunkers

- Hole complete and sodded tee to green
- Fine fescue native areas seeded behind pro tee
- Bentgrass rolled tee to green this will be done multiple times before opening