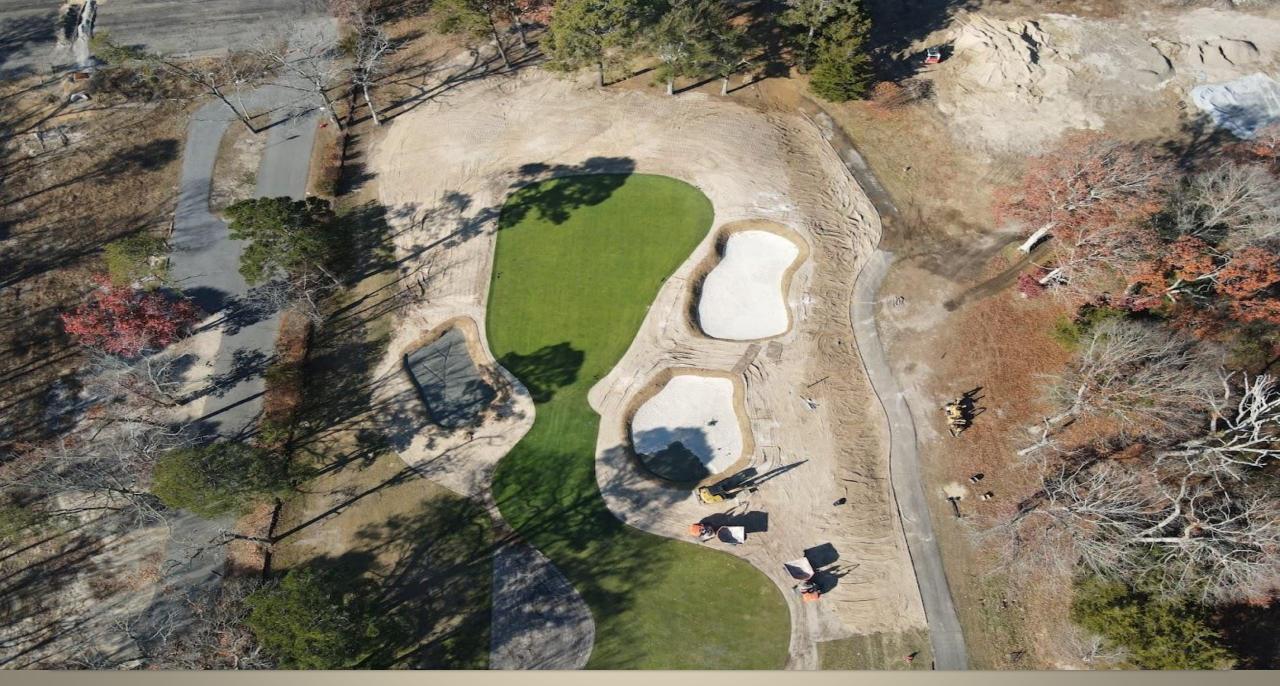

#### Better Billy Install

- Install of Better Billy Bunker liner on 16 greenside bunker
- Bunker gravel is installed behind drainage and dried
- Better Billy polymer is heated and sprayed as a liquid – this dries in a few hours and hardens to create the liner