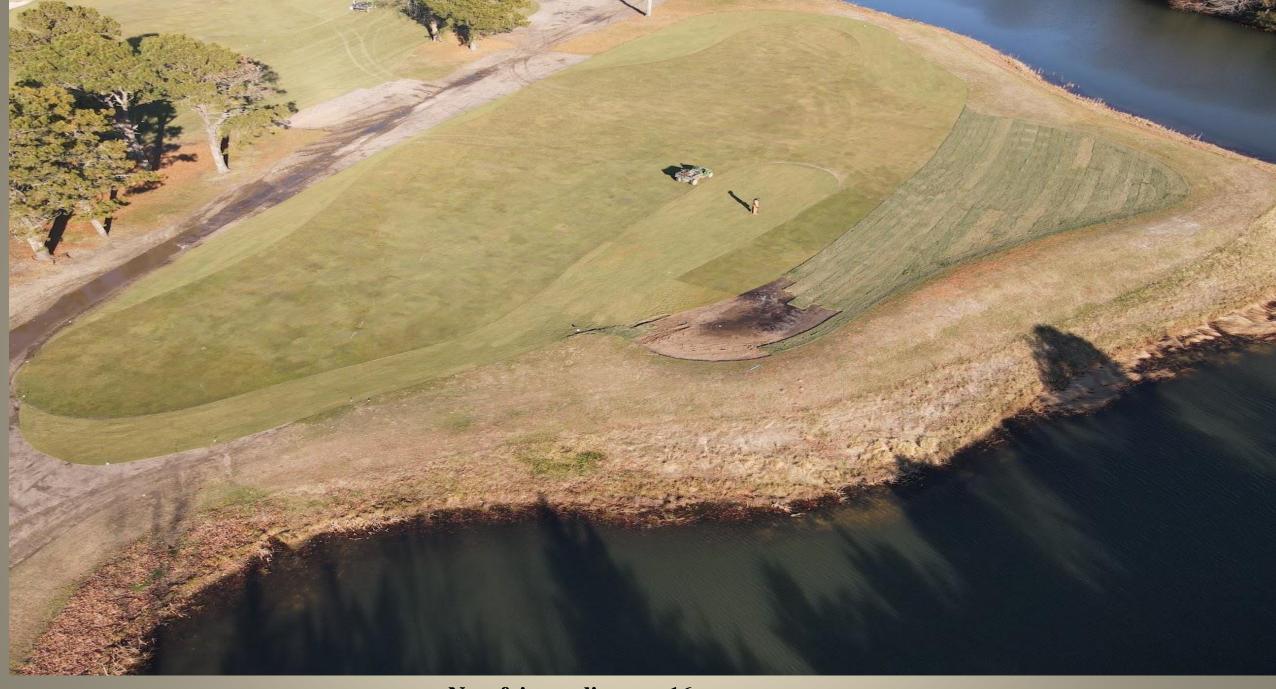

- Rolling of 14 tee box
- Plywood used as a barrier between roller and sod to keep sod in place and prevent damage

- Fairway and tee sod complete
- Cart path install on left of hole in progress
- Rough tie-ins to waste area and cart path in progress
- Fine fescue sodded in waste area mounds
- Sodding complete of lake banks between 15 green and 16 tee

- Sodding now completed tee to green
- Fine fescue sodded on bunker native mounds
- Cart path shaping tee to green in progress

New fairway lines on 16