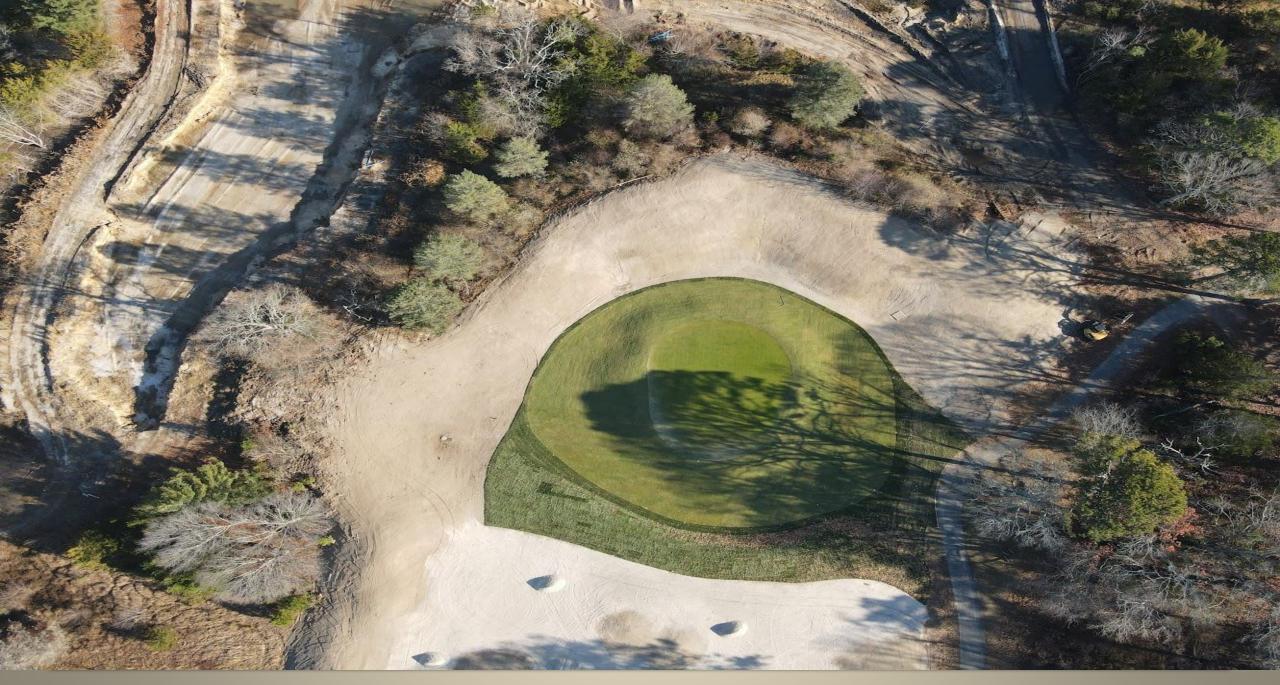

# Irrigation Update

- > 11-17 completed tee to green
- Remaining irrigation work includes adjusting arcs and leveling heads

Green surround install on 15 green

- 3 new greenside bunkers
- Newly shaped and lined fairway bunker
- Newly shaped tee tops and surrounds
- Green surround to be resodded tall fescue

Sand install and compaction of sand on 11 greenside bunkers

- Hole complete and sodded tee to green
- Fine fescue native areas seeded behind pro tee
- Bentgrass rolled tee to green this will be done multiple times before opening