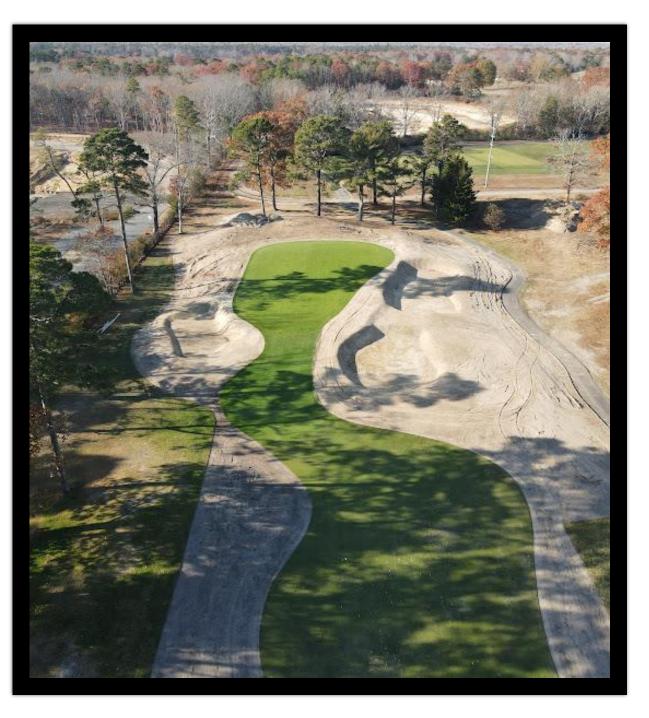

Sand install and compaction of sand on 11 greenside bunkers

- Hole complete and sodded tee to green
- Fine fescue native areas seeded behind pro tee
- Bentgrass rolled tee to green this will be done multiple times before opening