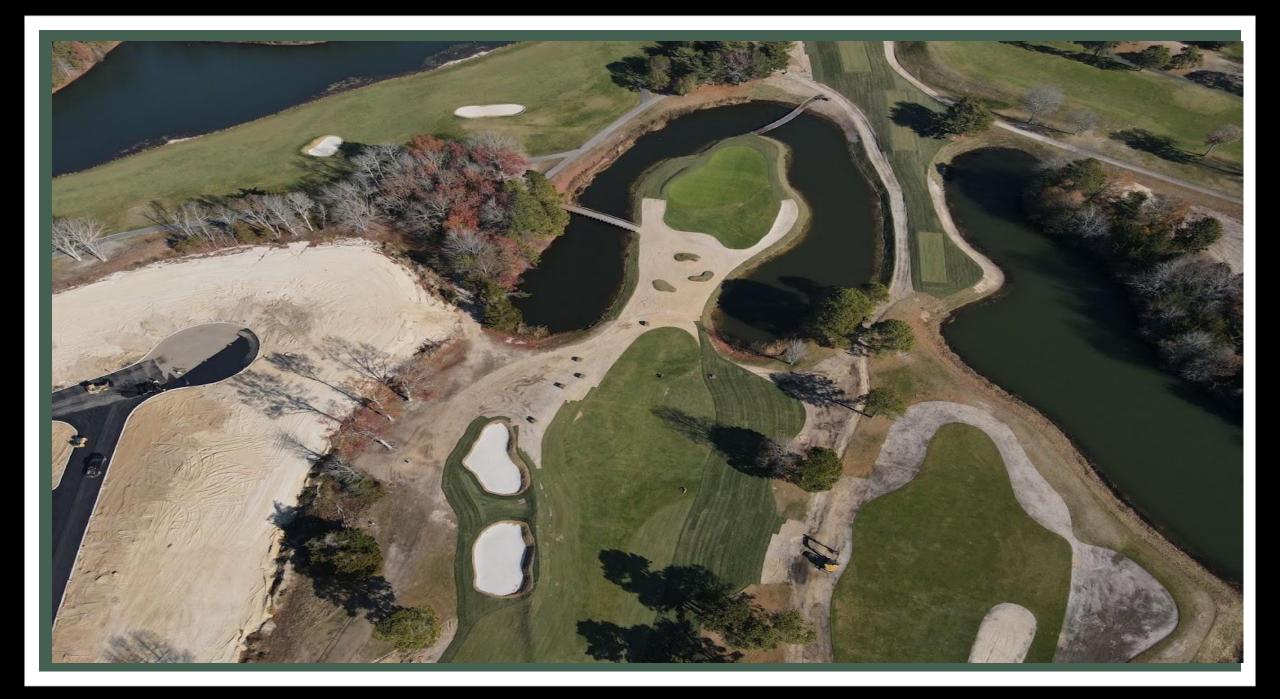

# Irrigation Update

- > 11-17 completed tee to green
- Remaining irrigation work includes adjusting arcs and leveling heads

Green surround install on 15 green

- 3 new greenside bunkers
- Newly shaped and lined fairway bunker
- Newly shaped tee tops and surrounds
- Green surround to be resodded tall fescue

Sand install and compaction of sand on 11 greenside bunkers

- Hole complete and sodded tee to green
- Fine fescue native areas seeded behind pro tee
- Bentgrass rolled tee to green this will be done multiple times before opening